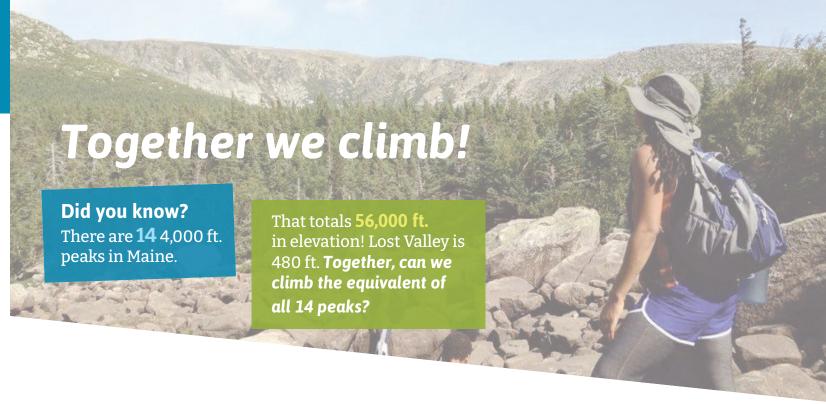

#### **MAINE SUMMIT TREK FOR TREE**

**October 30th, 2022** 

Lost Valley 200 Lost Valley Rd. Auburn, ME

This event will create an opportunity for the whole community to summit Lost Valley in Auburn, Maine as many times as possible in 4 hours. Together, we will see how many 4k Maine peaks can be climbed both collectively and individually. Bring your competitive spirit or just show up for some fun!

Your sponsorship will support youth, families, and community members to get outside, experience nature, and explore a novel fitness opportunity in conjunction with Lost Valley's Annual Fall Fest event! Sponsorships and all funds raised will go towards supporting Tree Street's programming!