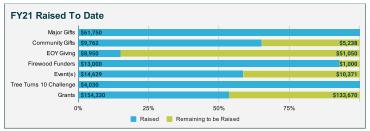

| Goal<br>\$42,000.00<br>\$15,000.00<br>\$60,000.00 | Raised<br>\$61,749.97<br>\$9,762.18<br>\$8,950.00 | %<br>147%<br>65%                                 |
|---------------------------------------------------|---------------------------------------------------|--------------------------------------------------|
| 1 - 22 - 22 - 22                                  | 1.1.1                                             |                                                  |
| \$60,000.00                                       | ¢0.050.00                                         |                                                  |
|                                                   | \$0,950.00                                        | 15%                                              |
| \$14,000.00                                       | \$13,000.00                                       | 93%                                              |
| \$25,000.00                                       | \$14,629.00                                       | 59%                                              |
| \$3,000.00                                        | \$4,030.00                                        | 134%                                             |
| \$288,000.00                                      | \$154,330.00                                      | 54%                                              |
|                                                   | \$25,000.00<br>\$3,000.00                         | \$25,000.00 \$14,629.00<br>\$3,000.00 \$4,030.00 |

| Category                          | Goal FY21\$  | YTD FY21<br>(Rec/Pledged)-FF<br>Annualized | Q1 Goal | QTD Q1      |
|-----------------------------------|--------------|--------------------------------------------|---------|-------------|
| Major Gifts                       | \$42,000.00  | \$61,749.97                                | \$0.00  | \$7,370.00  |
| Individuals/DAF/Trusts            | \$15,000.00  | \$44,749.97                                |         | \$5,870.00  |
| Corporate/Church/FF               | \$27,000.00  | \$17,000.00                                |         | \$1,500.00  |
| Community Gifts                   | \$15,000.00  | \$9,762.18                                 | \$0.00  | \$1,485.88  |
| Unsolicited DAFs                  | \$5,000.00   | \$1,000.00                                 |         |             |
| Glfts 1-\$999                     | \$10,000.00  | \$8,762.18                                 |         | \$1,485.88  |
| EOY Giving                        | \$60,000.00  | \$8,950.00                                 | \$0.00  | \$0.00      |
| Major Gifts                       | \$25,000.00  | \$6,500.00                                 |         |             |
| Under \$1000                      | \$35,000.00  | \$2,450.00                                 |         |             |
| Firewood Funders                  | \$14,000.00  | \$13,000.00                                | \$0.00  | \$3,780.00  |
| Firewood Funders                  | \$14,000.00  | \$13,000.00                                |         | \$3,780.00  |
| Event(s)                          | \$25,000.00  | \$14,629.00                                | \$0.00  | \$0.00      |
| Misc. Events                      | \$0.00       | \$4,629.00                                 |         |             |
| 10 Year Anniversary<br>Sponsors   | \$25,000.00  | \$10,000.00                                |         |             |
| Online Appeals                    | \$3,000.00   | \$6,480.00                                 | \$0.00  | \$0.00      |
| Tree Turns 10 Challenge           | \$3,000.00   | \$4,030.00                                 |         |             |
| Grants                            | \$288,000.00 | \$154,330.00                               | \$0.00  | \$19,950.00 |
| Grants<br>(Committed or Received) | \$288,000.00 | \$154,330.00                               |         | \$19,950.00 |
| TOTALS                            | \$447,000.00 | \$268,901.15                               | \$0.00  | \$32,585.88 |